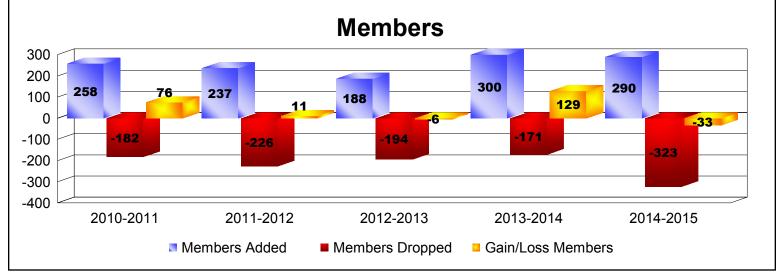

District B 2

As of June 2015 Cumulative

| Year      | New<br>Clubs | Dropped<br>Clubs | Gain/<br>Loss<br>Clubs | New<br>Members | Charter<br>Members | Reinstate<br>Members | Transfer<br>Members | Total<br>Member<br>Added | Total<br>Members<br>Dropped | Gain/<br>Loss<br>Members |
|-----------|--------------|------------------|------------------------|----------------|--------------------|----------------------|---------------------|--------------------------|-----------------------------|--------------------------|
| 2010-2011 | 5            | 0                | 5                      | 140            | 107                | 9                    | 2                   | 258                      | -182                        | 76                       |
| 2011-2012 | 3            | -3               | 0                      | 103            | 109                | 20                   | 5                   | 237                      | -226                        | 11                       |
| 2012-2013 | 3            | -3               | 0                      | 73             | 92                 | 22                   | 1                   | 188                      | -194                        | -6                       |
| 2013-2014 | 2            | -2               | 0                      | 230            | 52                 | 17                   | 1                   | 300                      | -171                        | 129                      |
| 2014-2015 | 4            | -3               | 1                      | 188            | 92                 | 4                    | 6                   | 290                      | -323                        | -33                      |
| Average   | 3            | -2               | 1                      | 147            | 90                 | 14                   | 3                   | 255                      | -219                        | 35                       |