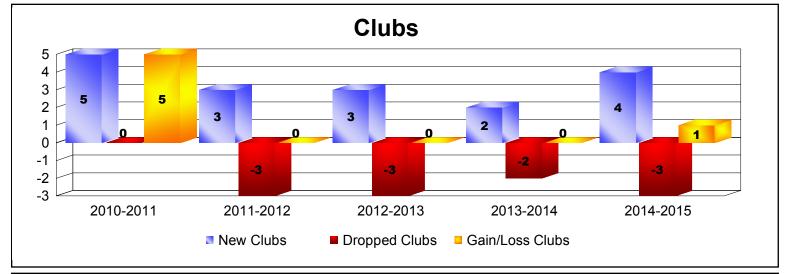

District B 2

As of June 2015 Cumulative

| Year      | New<br>Clubs | Dropped<br>Clubs | Gain/<br>Loss<br>Clubs | New<br>Members | Charter<br>Members | Reinstate<br>Members | Transfer<br>Members | Total<br>Member<br>Added | Total<br>Members<br>Dropped | Gain/<br>Loss<br>Members |
|-----------|--------------|------------------|------------------------|----------------|--------------------|----------------------|---------------------|--------------------------|-----------------------------|--------------------------|
| 2010-2011 | 5            | 0                | 5                      | 140            | 107                | 9                    | 2                   | 258                      | -182                        | 76                       |
| 2011-2012 | 3            | -3               | 0                      | 103            | 109                | 20                   | 5                   | 237                      | -226                        | 11                       |
| 2012-2013 | 3            | -3               | 0                      | 73             | 92                 | 22                   | 1                   | 188                      | -194                        | -6                       |
| 2013-2014 | 2            | -2               | 0                      | 230            | 52                 | 17                   | 1                   | 300                      | -171                        | 129                      |
| 2014-2015 | 4            | -3               | 1                      | 188            | 92                 | 4                    | 6                   | 290                      | -323                        | -33                      |
| Average   | 3            | -2               | 1                      | 147            | 90                 | 14                   | 3                   | 255                      | -219                        | 35                       |